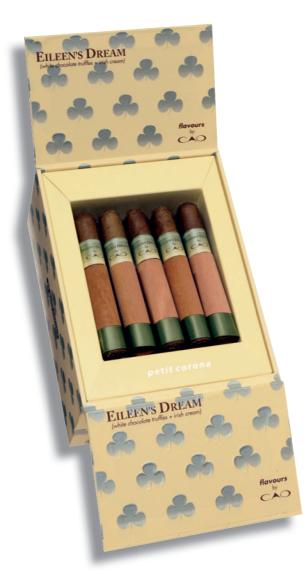

## EILEEN'S DREAM

flavours by CAO Eileen's Dream is a combination of Irish cream and white chocolate truffles. Superior Irish whiskey, frothed cream, and coconut milk compose our Irish cream. The delicacy of white chocolate truffles is a subtle mixture of hazelnut paste, white chocolate, ground almonds, cocoa, and vanilla extracts. This avalanche of flavors is infused into a cigar with a Grade One Cameroon wrapper and mild Dominican fillers to complete this five-star reverie. Relax in tranquility while savoring Eileen's Dream and let it lull you into a bed of green grass where Irish eyes are smiling.

| Description                 | Size   |                            | Count |
|-----------------------------|--------|----------------------------|-------|
| Eileen's Dream Petit Corona | 4 x 40 | L x Ø 101,60 mm x 15,88 mm | 25    |